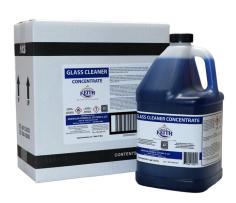

# GLASS CLEANER CONCENTRATE

Glass Cleaner Concentrate is an effective and economical concentrate for cleaning windows, mirrors, store-fronts, shower doors and other glass surfaces. Its rapid action quickly removes dirt and grime, erases finger marks, won't streak and guards against re-soiling as it leaves surfaces sparkling.

Packaging: 1 Gal. (3.8L) Case Contents: 2 x 1 Gal. (7.6L)

Product #: BEK16001601

See Safety Data Sheet (SDS) for a complete listing of hazards, precautions, first aid statements, storage and handling information.